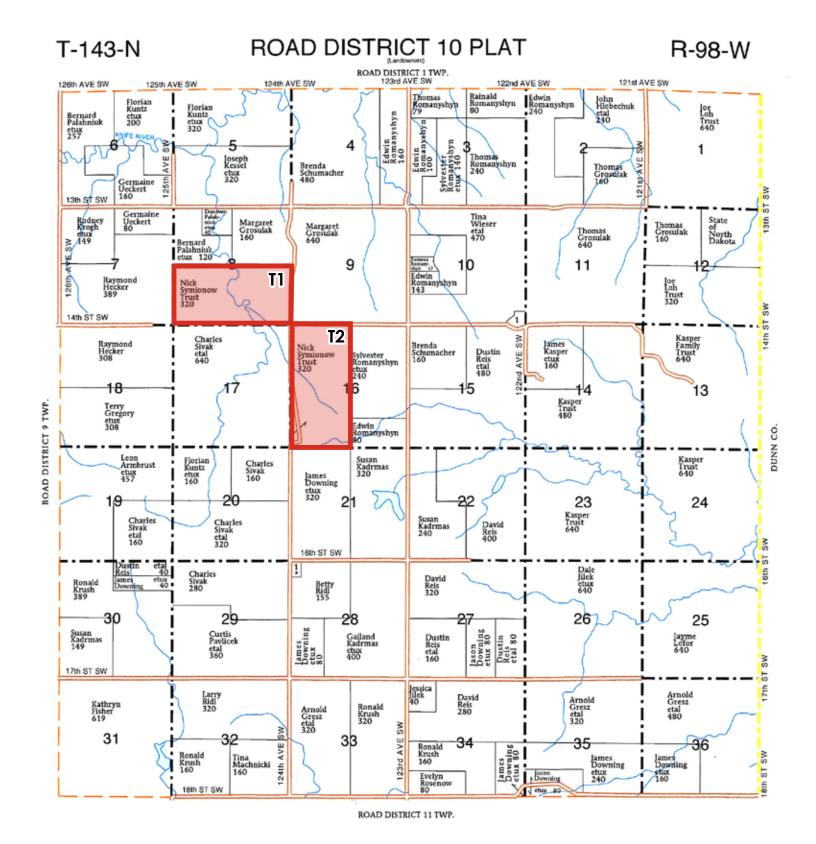

Auction Location: Holiday Inn Express, 103 14th St W, Dickinson, ND 58601

North Billings Township, Sections 8 & 16

**Total Acres:** 640± • **Pasture Acres:** 549± • **Cropland Acres:** 218± (Hayed Acres: 91±, Grazed Acres: 127±) To be sold in 2 tracts!

### 2020 Billings County Real Estate Tax Statement

Parcel Number 23000001023000 Jurisdiction 143-98

Owner **Physical Location** 

SYMIONOW NICK REVOC LIVIN

**Legal Description** Acres 320.000 ŠCT:08 TWN:143 RNG:98 S1/2 8-143-98

### 2020 Billings County Real Estate Tax Statement

**Jurisdiction** 143-98

Owner Physical Location

SYMIONOW NICK REVOC LIVIN 0

 Legal Description
 Acres

 SCT:16 TWN:143 RNG:98
 320.000

 W1/2 LESS 4.07 ARW 16-143-98
 320.000