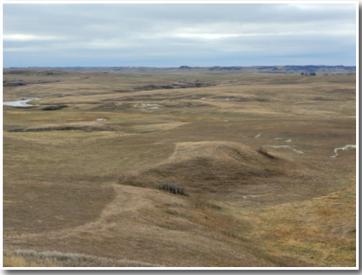

Auction Location: Holiday Inn Express, 103 14th St W, Dickinson, ND 58601

North Billings Township, Sections 8 & 16

**Total Acres:** 640± • **Pasture Acres:** 549± • **Cropland Acres:** 218± (Hayed Acres: 91±, Grazed Acres: 127±) To be sold in 2 tracts!