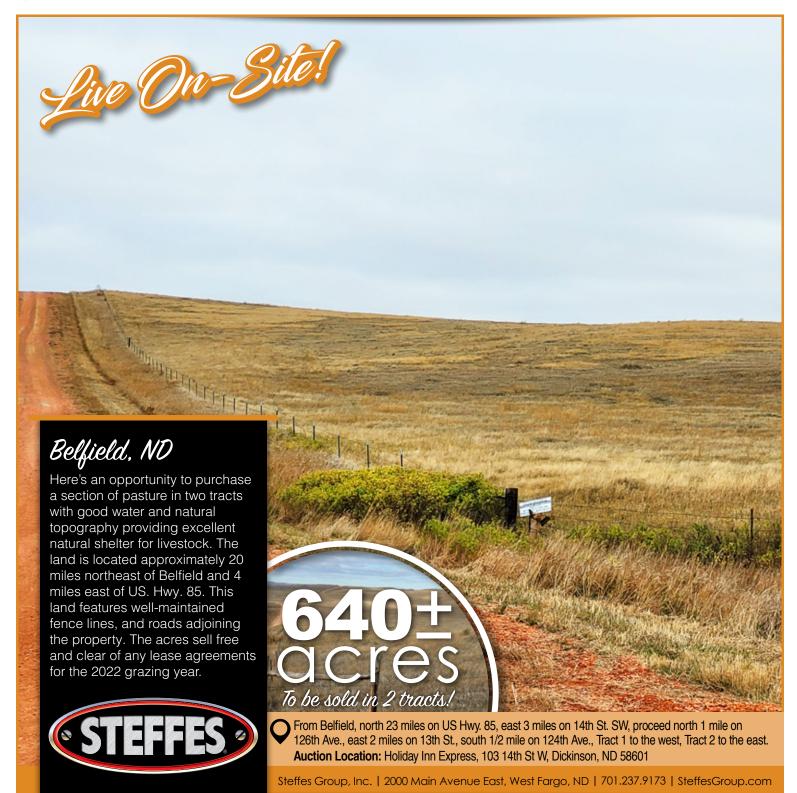

Land Location: From Belfield, north 23 miles on US Hwy. 85, east 3 miles on 14th St. SW, proceed north 1 mile on 126th Ave., east 2 miles on 13th St., south 1/2 mile on 124th Ave., Tract 1 to the west, Tract 2 to the east.

Auction Location: Holiday Inn Express, 103 14th St W, Dickinson, ND 58601

North Billings Township, Sections 8 & 16

**Total Acres:** 640± • **Pasture Acres:** 549± • **Cropland Acres:** 218± (Hayed Acres: 91±, Grazed Acres: 127±) To be sold in 2 tracts!