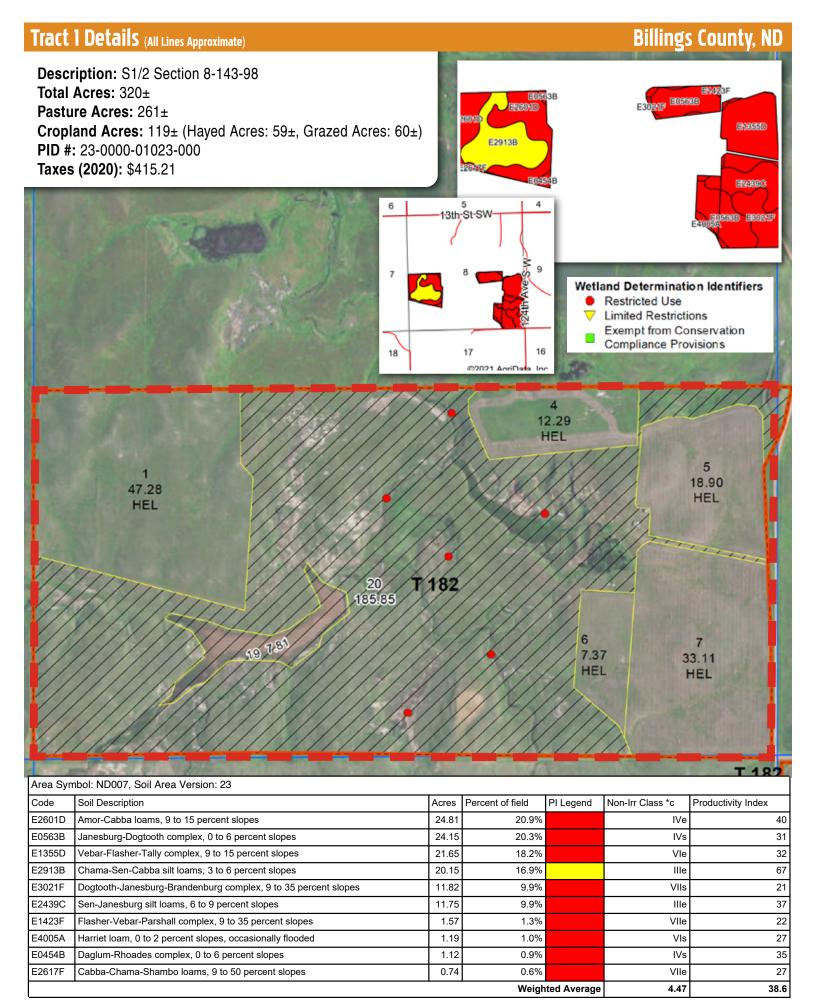

Auction Location: Holiday Inn Express, 103 14th St W, Dickinson, ND 58601

North Billings Township, Sections 8 & 16

**Total Acres:** 640± • **Pasture Acres:** 549± • **Cropland Acres:** 218± (Hayed Acres: 91±, Grazed Acres: 127±) To be sold in 2 tracts!

### 2020 Billings County Real Estate Tax Statement

Parcel Number 23000001023000 Jurisdiction 143-98

Owner **Physical Location** 

SYMIONOW NICK REVOC LIVIN

**Legal Description** Acres 320.000 ŠCT:08 TWN:143 RNG:98 S1/2 8-143-98