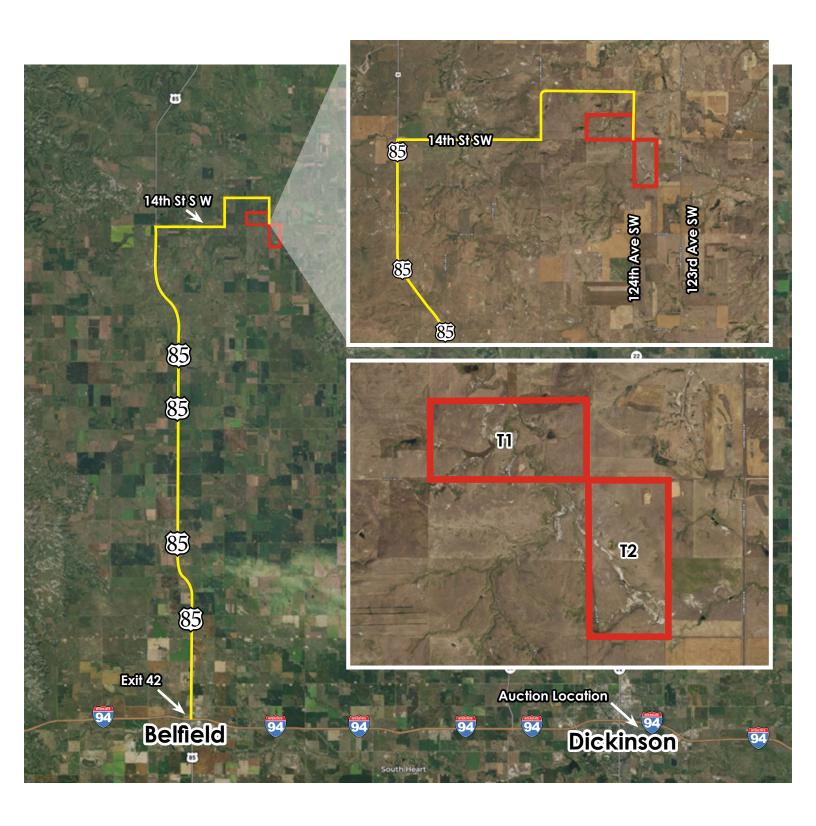

Land Location: From Belfield, north 23 miles on US Hwy. 85, east 3 miles on 14th St. SW, proceed north 1 mile on 126th Ave., east 2 miles on 13th St., south 1/2 mile on 124th Ave., Tract 1 to the west, Tract 2 to the east.

Auction Location: Holiday Inn Express, 103 14th St W, Dickinson, ND 58601

North Billings Township, Sections 8 & 16

**Total Acres:** 640± • **Pasture Acres:** 549± • **Cropland Acres:** 218± (Hayed Acres: 91±, Grazed Acres: 127±) To be sold in 2 tracts!