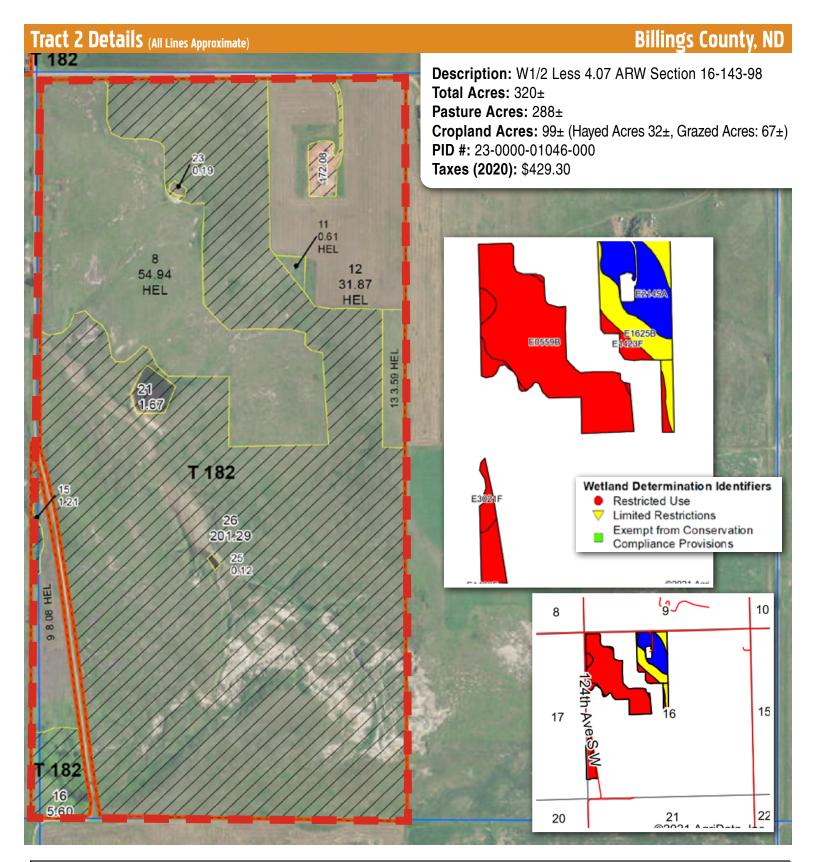

### 2020 Billings County Real Estate Tax Statement

Parcel Number 23000001023000 Jurisdiction 143-98

Owner **Physical Location** 

SYMIONOW NICK REVOC LIVIN

**Legal Description** Acres 320.000 ŠCT:08 TWN:143 RNG:98 S1/2 8-143-98

### 2020 Billings County Real Estate Tax Statement

**Jurisdiction** 143-98

Owner Physical Location

SYMIONOW NICK REVOC LIVIN 0

 Legal Description
 Acres

 SCT:16 TWN:143 RNG:98
 320.000

 W1/2 LESS 4.07 ARW 16-143-98
 320.000